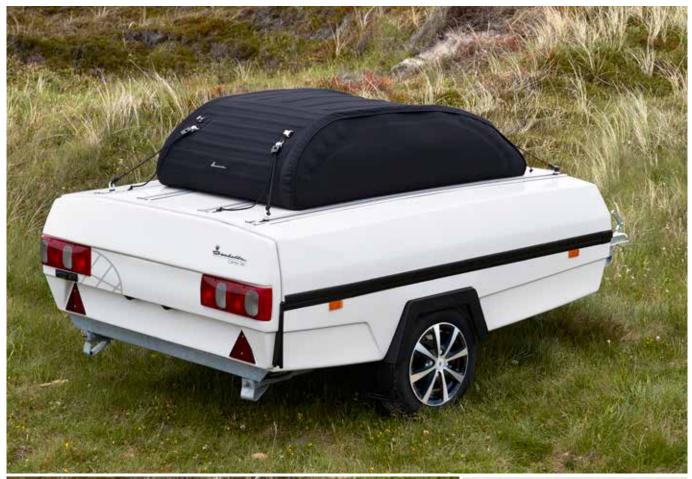

### CAMP-LET DREAM

Isabella Camp-Let Dream is designed for novice campers. Dream is the perfect trailer tent for adventurous spirits who are eager to give outdoor life a try.

Isabella Camp-let Dream is a new model, created in a new Nordic colour scheme. You get a compact trailer tent that can be erected and packed away again quickly. And you get extra comfort. The awning offers a comfortable indoor climate with ventilation in the sleeping compartments, kitchen and side windows. You can also add extra space with an annex. In short: Dream is a great place to make your camping dreams come true.

**Removable/fold-down panels:** Front and left side panel can be unzipped fully, wardrobe bar

Special details: Good ventilation<sup>7</sup>, new alloy rim design<sup>6</sup>, new fender design

**Supplied as standard with:** Pelmet with pockets (grey)<sup>3</sup>, storage space (black)<sup>4</sup>, 1 veranda pole, sleeping compartments, mattresses, Collage blue curtains<sup>5</sup>, wardrobe bar, alloy rims.

**Dream optional extras for assembly:** Annex Sand, Living Plus Sand Sun Canopy<sup>2</sup> + front<sup>1</sup>, floor for installation with adhesive tape. Allround/Deluxe kitchen.