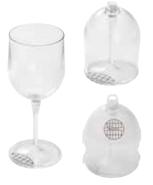

Can be used on 22–32 mm poles. Comes with cable clips to keep the cable on the awning pole.

7 m charging cable included. Dimensions: H50 x W64 x L610 mm 900060436

BUILDAGLASS Collapsible wineglasses made of transparent, 100% polycarbonate. Available in sets of 2 pcs. including protective cover. 340 ml 900060462