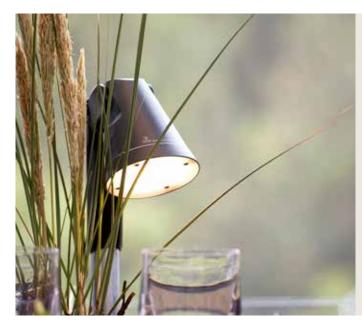

### TRIPLIGHT

Bring a TripLight with you on holiday and get three lamps in one: it can be clicked onto the awning pole, used as a torch and converted into a table lamp with the purchase of a table lamp stand. Can be used on 22-28 mm poles.

7 m charging cable included. 900060452

LAMP HOLDER Hanging the lamp is simple, and adjustable using the telescopic bracket.

**CLICKLIGHT** ClickLight clicks easily onto the awning pole to provide pleasant, cosy and warm lighting.

Can be used on 22–32 mm poles. Comes with cable clips to keep the cable on the awning pole.

7 m charging cable included. Dimensions: H50 x W64 x L610 mm 900060436

BUILDAGLASS Collapsible wineglasses made of transparent, 100% polycarbonate. Available in sets of 2 pcs. including protective cover. 340 ml 900060462