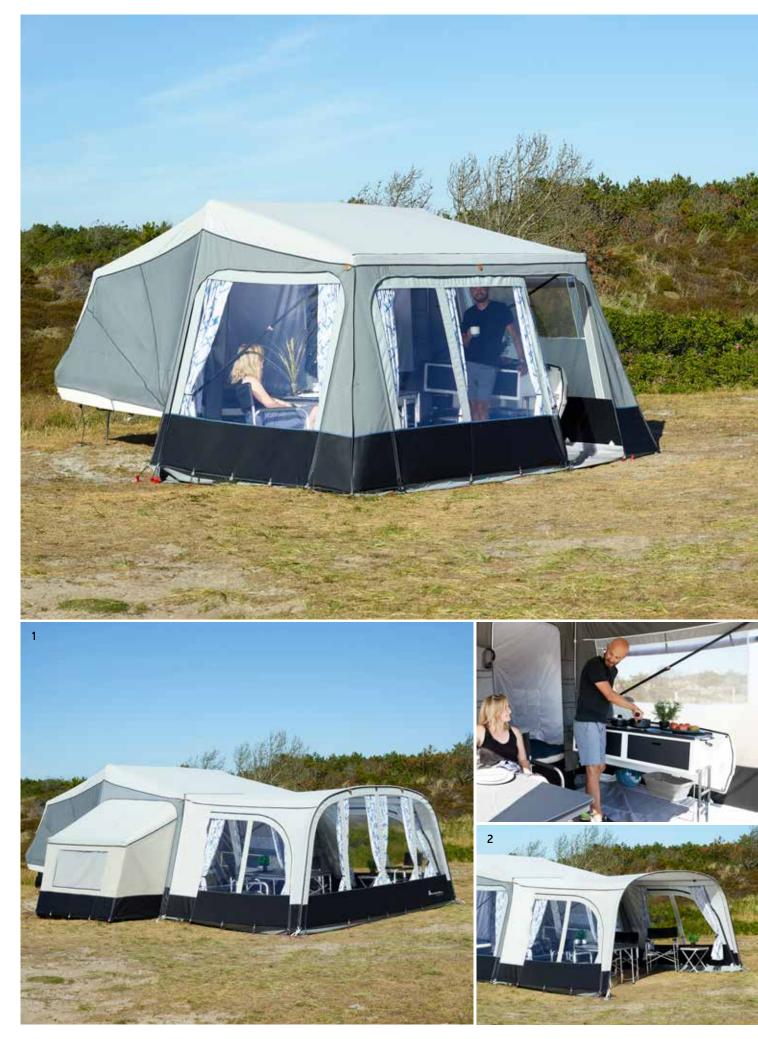

### CAMP-LET PASSION

Camp-let Passion gives you unlimited access to venture into the great outdoors and enjoy the breathtaking scenery around you. Passion gives you the feeling of freedom and breathing space. You get a compact yet spacious trailer tent that is easy to erect and has room for the whole family. In short: Camp-let Passion is a faithful companion that makes camping in nature easy.

Passion is a new Camp-let design in fresh new colours: raw and Nordic. The model has been updated with improved ventilation for a more comfortable indoor climate. In other words: An ideal trailer tent for anyone who is passionate about outdoor living. Once you've tried a Camp-let Passion, you can't help but fall in love. Why not give it a go?

Removable/fold-down panels: Front and side panels can be unzipped fully, wardrobe bar

**Special details:** Fixed overhang, good ventilation<sup>9</sup>, new rounded tent design<sup>4</sup>, new alloy rim design, new fender design

**Supplied as standard with:** Pelmet with pockets (net)<sup>6</sup>, closed and open storage spaces with direct access to storage under the trailer<sup>7</sup>. 1 veranda bar, dark sleeping compartments (extra spacious), dark mattresses, integrated curtains<sup>5</sup>, wardrobe rail, alloy rims.

**Passion optional extras for assembly:** Passion Annex with integrated curtains and ventilation<sup>3</sup>, Passion Kitchen Sun Canopy, Passion sun canopy<sup>1</sup> + front<sup>2</sup>. Allround/Deluxe kitchen.