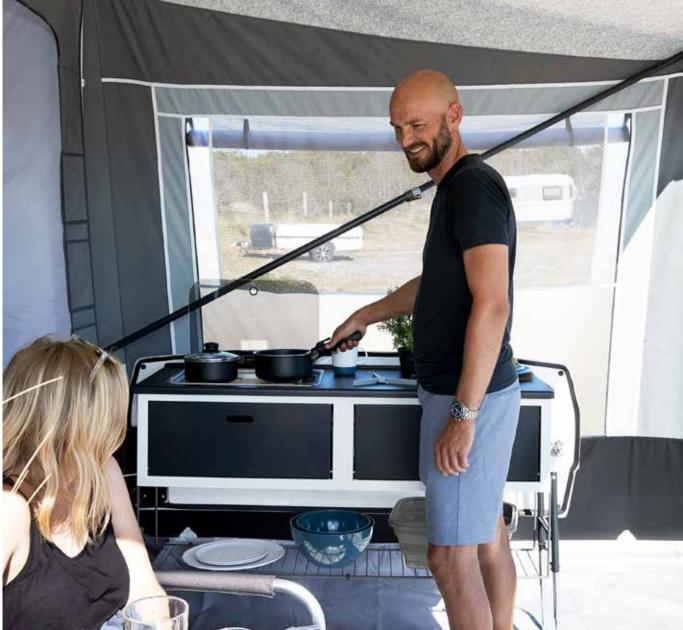

### – extra space for cooking

If you enjoy making delicious meals while you're on the road, Deluxe is the perfect luxury kitchen for you. It has everything you need to bring out your inner gourmet chef.

The kitchen features two gas burners and a large worktop with a collapsible sink to give you room for both preparation and cooking. Under the worktop, there are two smart storage spaces and two pull-out drawers for cutlery and other kitchenware.

### - makes it easy to cook on your trip

Allround is a functional kitchen with everything you need to make delicious meals on your trip. The kitchen features two gas burners and a large worktop with a collapsible sink to give you room for both preparation and cooking. Under the worktop, there are two smart storage spaces for cutlery and other kitchenware.