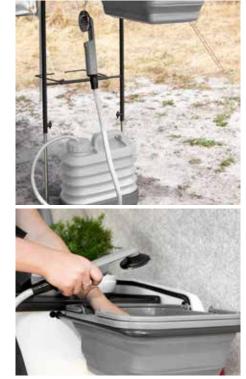

The kitchen features two gas burners and a large worktop with a collapsible sink to give you room for both preparation and cooking. Under the worktop, there are two smart storage spaces and two pull-out drawers for cutlery and other kitchenware.

**Deluxe includes:** a collapsible washing-up bowl, a collapsible water tank, and a separate rechargeable water pump with tap and showerhead.

**Optional extras:** If you need even more kitchen space, an extra worktop is available.