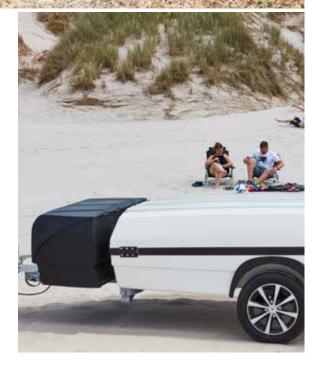

### CAMP-LET PASSION

Camp-let Passion gives you unlimited access to venture into the great outdoors and enjoy the breathtaking scenery around you. Passion gives you the feeling of freedom and breathing space. You get a compact yet spacious trailer tent that is easy to erect and has room for the whole family. In short: Camp-let Passion is a faithful companion that makes camping in nature easy.

Passion is a new Camp-let design in fresh new colours: raw and Nordic. The model has been updated with improved ventilation for a more comfortable indoor climate. In other words: An ideal trailer tent for anyone who is passionate about outdoor living. Once you've tried a Camp-let Passion, you can't help but fall in love. Why not give it a go?

Removable/fold-down panels: Front and side panels can be unzipped fully, wardrobe bar

**Special details:** Fixed overhang, good ventilation<sup>9</sup>, new rounded tent design<sup>4</sup>, new alloy rim design, new fender design

**Supplied as standard with:** Pelmet with pockets (net)<sup>6</sup>, closed and open storage spaces with direct access to storage under the trailer<sup>7</sup>. 1 veranda bar, dark sleeping compartments (extra spacious), dark mattresses, integrated curtains<sup>5</sup>, wardrobe rail, alloy rims.