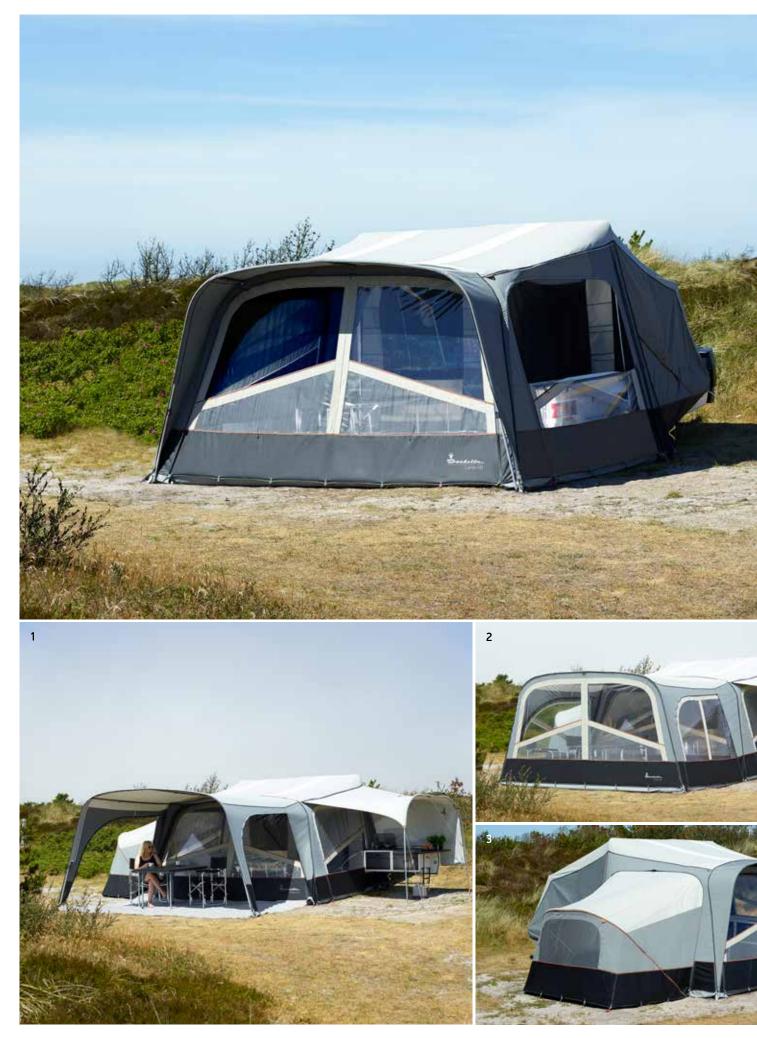

### CAMP-LET DREAM

Isabella Camp-Let Dream is designed for novice campers. Dream is the perfect trailer tent for adventurous spirits who are eager to give outdoor life a try.

Isabella Camp-let Dream is a new model, created in a new Nordic colour scheme. You get a compact trailer tent that can be erected and packed away again quickly. And you get extra comfort. The awning offers a comfortable indoor climate with ventilation in the sleeping compartments, kitchen and side windows. You can also add extra space with an annex. In short: Dream is a great place to make your camping dreams come true.

**Removable/fold-down panels:** Front and left side panel can be unzipped fully, wardrobe bar

Special details: Good ventilation<sup>7</sup>, new alloy rim design<sup>6</sup>, new fender design

**Supplied as standard with:** Pelmet with pockets (grey)<sup>3</sup>, storage space (black)<sup>4</sup>, 1 veranda pole, sleeping compartments, mattresses, Collage blue curtains<sup>5</sup>, wardrobe bar, alloy rims.

**Dream optional extras for assembly:** Annex Sand, Living Plus Sand Sun Canopy<sup>2</sup> + front<sup>1</sup>, floor for installation with adhesive tape. Allround/Deluxe kitchen.

#### LIVING PLUS SAND

Living Plus Sand is easily fastened to Camp-let Dream using the roof zipper, and provides a large covered outdoor area with shelter from the wind and shade from the sun. The fixed sides can be zipped up and rolled away to create a more open space.

### FRONT FOR LIVING PLUS SAND

This front creates a simplified, practical awning for the canopy, giving you a bigger space in the Camp-let Dream. The front also comes with an optional curtain set (Cube Creme or Collage Blue) for both sides of Living Plus Sand and the front.

#### ANNEX SAND

The practical Annex Sand gives you space for extra storage or sleeping areas. Annex Sand has a waterproof PVC base and can be closed off from the rest of the caravan tent.