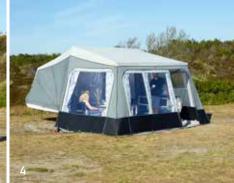

Removable/fold-down panels: Front and side panels can be unzipped fully, wardrobe bar

**Special details:** Fixed overhang, good ventilation<sup>9</sup>, new rounded tent design<sup>4</sup>, new alloy rim design, new fender design