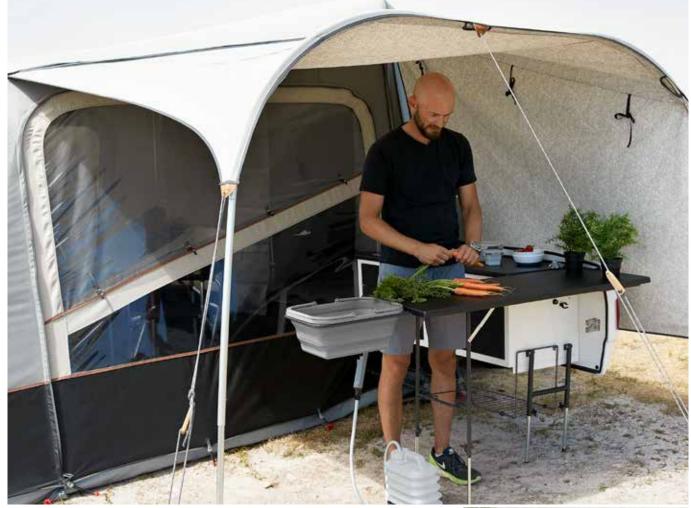

### PASSION KITCHEN SUN CANOPY

Passion comes with an outdoor kitchen as standard. The Passion kitchen sun canopy gives you the optimal outdoor kitchen solution, with shelter from the rain and shade from the sun. It has a curved front and is fastened to the caravan using the roof zipper.

### – extra space for cooking

If you enjoy making delicious meals while you're on the road, Deluxe is the perfect luxury kitchen for you. It has everything you need to bring out your inner gourmet chef.

The kitchen features two gas burners and a large worktop with a collapsible sink to give you room for both preparation and cooking. Under the worktop, there are two smart storage spaces and two pull-out drawers for cutlery and other kitchenware.

**Deluxe includes:** a collapsible washing-up bowl, a collapsible water tank, and a separate rechargeable water pump with tap and showerhead.

**Optional extras:** If you need even more kitchen space, an extra worktop is available.