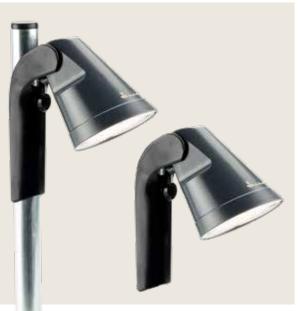

### TRIPLIGHT

Bring a TripLight with you on holiday and get three lamps in one: it can be clicked onto the awning pole, used as a torch and converted into a table lamp with the purchase of a table lamp stand. Can be used on 22-28 mm poles.

7 m charging cable included. 900060452

LAMP HOLDER Hanging the lamp is simple, and adjustable using the telescopic bracket.

**CLICKLIGHT** ClickLight clicks easily onto the awning pole to provide pleasant, cosy and warm lighting.

Can be used on 22–32 mm poles. Comes with cable clips to keep the cable on the awning pole.

7 m charging cable included. Dimensions: H50 x W64 x L610 mm 900060436

BUILDAGLASS Collapsible wineglasses made of transparent, 100% polycarbonate. Available in sets of 2 pcs. including protective cover. 340 ml 900060462