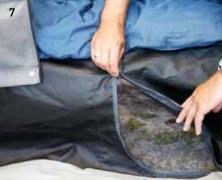

Removable/fold-down panels: Front and side panels can be unzipped fully, wardrobe bar

**Special details:** Fixed overhang, good ventilation<sup>9</sup>, new rounded tent design<sup>4</sup>, new alloy rim design, new fender design

**Removable/fold-down panels:** Front and left side panel can be unzipped fully, wardrobe bar

Special details: Good ventilation<sup>7</sup>, new alloy rim design<sup>6</sup>, new fender design

**Supplied as standard with:** Pelmet with pockets (grey)<sup>3</sup>, storage space (black)<sup>4</sup>, 1 veranda pole, sleeping compartments, mattresses, Collage blue curtains<sup>5</sup>, wardrobe bar, alloy rims.