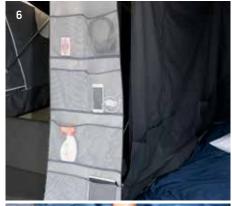

**Supplied as standard with:** Pelmet with pockets (net)<sup>6</sup>, closed and open storage spaces with direct access to storage under the trailer<sup>7</sup>. 1 veranda bar, dark sleeping compartments (extra spacious), dark mattresses, integrated curtains<sup>5</sup>, wardrobe rail, alloy rims.