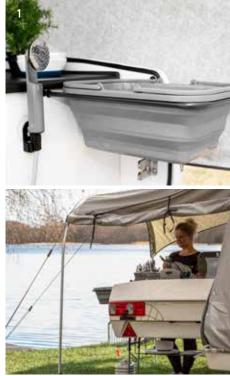

**Deluxe includes:** a collapsible washing-up bowl, a collapsible water tank, and a separate rechargeable water pump with tap and showerhead.

**Optional extras:** If you need even more kitchen space, an extra worktop is available.