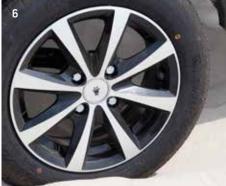

Removable/fold-down panels: Front and side panels can be unzipped fully, wardrobe bar

**Special details:** Fixed overhang, good ventilation<sup>9</sup>, new rounded tent design<sup>4</sup>, new alloy rim design, new fender design

**Removable/fold-down panels:** Front and left side panel can be unzipped fully, wardrobe bar

Special details: Good ventilation<sup>7</sup>, new alloy rim design<sup>6</sup>, new fender design

**Supplied as standard with:** Pelmet with pockets (grey)<sup>3</sup>, storage space (black)<sup>4</sup>, 1 veranda pole, sleeping compartments, mattresses, Collage blue curtains<sup>5</sup>, wardrobe bar, alloy rims.