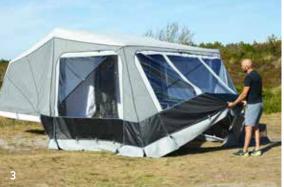

### CAMP-LET PASSION

Camp-let Passion gives you unlimited access to venture into the great outdoors and enjoy the breathtaking scenery around you. Passion gives you the feeling of freedom and breathing space. You get a compact yet spacious trailer tent that is easy to erect and has room for the whole family. In short: Camp-let Passion is a faithful companion that makes camping in nature easy.

Passion is a new Camp-let design in fresh new colours: raw and Nordic. The model has been updated with improved ventilation for a more comfortable indoor climate. In other words: An ideal trailer tent for anyone who is passionate about outdoor living. Once you've tried a Camp-let Passion, you can't help but fall in love. Why not give it a go?

### CAMP-LET DREAM

Isabella Camp-Let Dream is designed for novice campers. Dream is the perfect trailer tent for adventurous spirits who are eager to give outdoor life a try.

Isabella Camp-let Dream is a new model, created in a new Nordic colour scheme. You get a compact trailer tent that can be erected and packed away again quickly. And you get extra comfort. The awning offers a comfortable indoor climate with ventilation in the sleeping compartments, kitchen and side windows. You can also add extra space with an annex. In short: Dream is a great place to make your camping dreams come true.