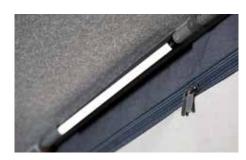

7 m charging cable included. 900060452

LAMP HOLDER Hanging the lamp is simple, and adjustable using the telescopic bracket.

**CLICKLIGHT** ClickLight clicks easily onto the awning pole to provide pleasant, cosy and warm lighting.

Can be used on 22–32 mm poles. Comes with cable clips to keep the cable on the awning pole.

7 m charging cable included. Dimensions: H50 x W64 x L610 mm 900060436

BUILDAGLASS Collapsible wineglasses made of transparent, 100% polycarbonate. Available in sets of 2 pcs. including protective cover. 340 ml 900060462