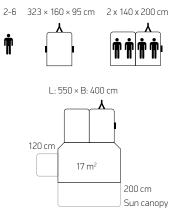

**Passion optional extras for assembly:** Passion Annex with integrated curtains and ventilation<sup>3</sup>, Passion Kitchen Sun Canopy, Passion sun canopy<sup>1</sup> + front<sup>2</sup>. Allround/Deluxe kitchen.

### PASSION SUN CANOPY

The Passion sun canopy is fastened to the caravan with a zipper and provides plenty of shade and extra covered space. The sides with curtains can easily be zipped on for more shelter.

### FRONT FOR PASSION SUN CANOPY

The front quickly and easily transforms the Passion sun canopy into a fully integrated awning to create a large and comfortable space. The front has zip-up curtains with mosquito nets for good ventilation.