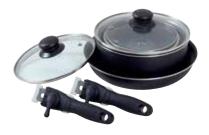

### STACKABLE SAUCEPAN AND FRYING PAN SET

A practical saucepan and frying pan set that's perfect for the camping lifestyle. The set can be used on gas, ceramic and induction hobs. The pot and pan set consists of 3 pots, 1 frying pan, 3 lids and 2 removable handles.

Saucepans: 16 x 7, 18 x 8, 20 x 8,8 cm with glass lid Pan: 24 x 5 cm 900060489 Isabella Camp-let is a trailer tent created with a view to enjoying camping in close contact with nature without having to forego a kitchen, beds of high quality, a large living area, plenty of room for luggage and much more besides.