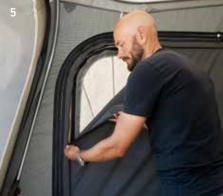

Removable/fold-down panels: Front and side panels can be unzipped fully, wardrobe bar

**Special details:** Fixed overhang, good ventilation<sup>9</sup>, new rounded tent design<sup>4</sup>, new alloy rim design, new fender design

**Supplied as standard with:** Pelmet with pockets (net)<sup>6</sup>, closed and open storage spaces with direct access to storage under the trailer<sup>7</sup>. 1 veranda bar, dark sleeping compartments (extra spacious), dark mattresses, integrated curtains<sup>5</sup>, wardrobe rail, alloy rims.