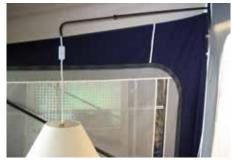

7 m charging cable included. 900060452

LAMP HOLDER Hanging the lamp is simple, and adjustable using the telescopic bracket.

**CLICKLIGHT** ClickLight clicks easily onto the awning pole to provide pleasant, cosy and warm lighting.