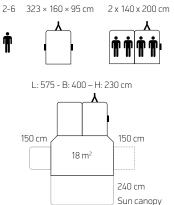

### COLOURS

Approved total weight: 500 kg Load capacity with brakes: 200 kg Load capacity without brakes: 216 kg

### COLOURS

Approved total weight: 500 kg Load capacity with brakes: 208 kg Load capacity without brakes: 228 kg