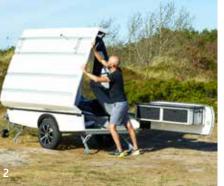

### CAMP-LET PASSION

Camp-let Passion gives you unlimited access to venture into the great outdoors and enjoy the breathtaking scenery around you. Passion gives you the feeling of freedom and breathing space. You get a compact yet spacious trailer tent that is easy to erect and has room for the whole family. In short: Camp-let Passion is a faithful companion that makes camping in nature easy.

In Danish, Camp-let means "camp easily" and that's exactly what a Camp-let trailer tent allows you to do. It's easy to put up and takes very little of your time. Isabella Camp-let is compact when folded up and packed away, yet spacious when put up. It has a unique Scandinavian style and look, and is ready to accompany you on your magnificent outdoor adventures.