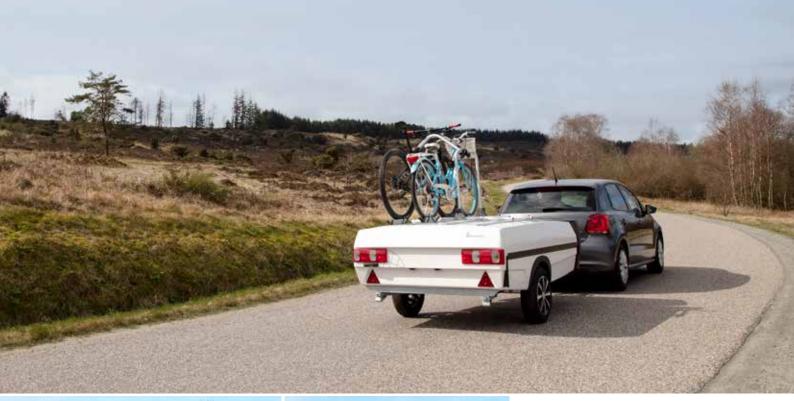

### CAMP-LET PASSION

Camp-let Passion gives you unlimited access to venture into the great outdoors and enjoy the breathtaking scenery around you. Passion gives you the feeling of freedom and breathing space. You get a compact yet spacious trailer tent that is easy to erect and has room for the whole family. In short: Camp-let Passion is a faithful companion that makes camping in nature easy.

Passion is a new Camp-let design in fresh new colours: raw and Nordic. The model has been updated with improved ventilation for a more comfortable indoor climate. In other words: An ideal trailer tent for anyone who is passionate about outdoor living. Once you've tried a Camp-let Passion, you can't help but fall in love. Why not give it a go?

### BICYCLE RACK

Taking your bicycles on holiday is easy - available for 2, 3 or 4 bicycles.