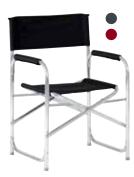

### 140 X 90 CM

Height: 72–74 cm Maximum load: 80 kg Folded dimensions: 140 x 90 x 6 cm Weight: 6,4 kg Frame: Aluminium 700006275

THE DIRECTOR'S CHAIR A modern design classic Measurements: 11 x 81 x 51 cm. Weight: 2,5 kg. Load: 100 kg. Dark Grey: 700006235 Red: 700006236