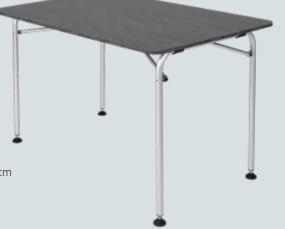

#### ULTRA LIGHTWEIGHT CAMPING TABLE

Ultra lightweight camping table for those heading out on new adventures. Despite its low weight of just 5.3 kg/6.4 kg, this lightweight table is both stable and functional. The aluminium frame under the table folds together easily and elegantly at the back, making the table practical to transport and store when not in use. When folded, the lightweight table measures just 6.5 cm in height.

### 120 X 80 CM

Height: 72–74 cm Maximum load: 80 kg Folded dimensions: 120 x 80 x 6 cm Weight: 5,3 kg Frame: Aluminium 700006274

### 140 X 90 CM

Height: 72–74 cm Maximum load: 80 kg Folded dimensions: 140 x 90 x 6 cm Weight: 6,4 kg Frame: Aluminium 700006275

THE DIRECTOR'S CHAIR A modern design classic Measurements: 11 x 81 x 51 cm. Weight: 2,5 kg. Load: 100 kg. Dark Grey: 700006235 Red: 700006236