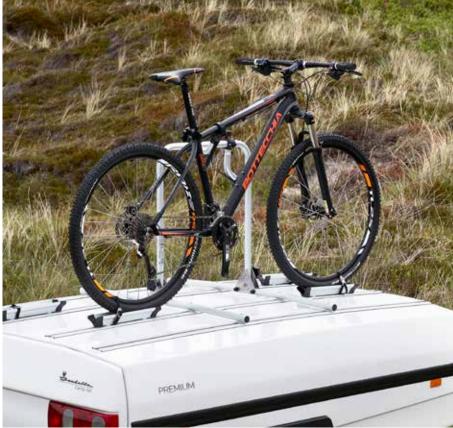

### BICYCLE RACK

Taking your bicycles on holiday is easy - available for 2, 3 or 4 bicycles.