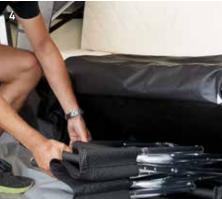

**Supplied as standard with:** Pelmet with pockets (net)<sup>6</sup>, closed and open storage spaces with direct access to storage under the trailer<sup>7</sup>. 1 veranda bar, dark sleeping compartments (extra spacious), dark mattresses, integrated curtains<sup>5</sup>, wardrobe rail, alloy rims.