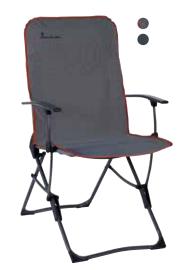

#### BALDER

The perfect travel chair. Dimensions: 58 x 65 x 9 cm (folded). Height of back: 102 cm Weight 5.7 kg Load: 100 kg. Balder North: 700006240 Balder Dark: 700006239

10