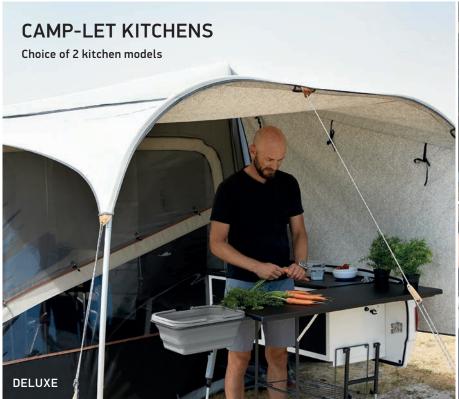

#### **DELUXE KITCHEN**

## - plenty of extra kitchen space

If you enjoy preparing an exquisite meal when you're on the road, then Deluxe is the perfect luxury kitchen for you. With Deluxe, you get plenty of workspace, a collapsible sink and two gas burners – everything a gourmet chef needs. The kitchen is designed with functional storage spaces and pull-out drawers for cutlery and other kitchenware. The kitchen includes: collapsible washing-up bowl, collapsible water tank, separate rechargeable water pump with tap and showerhead. If you need even more kitchen space, an extra worktop is available.