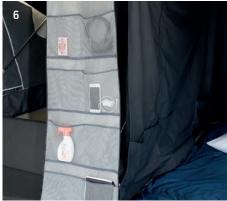

**Supplied as standard with:** Pelmet with pockets (net)<sup>6</sup>, closed and open storage spaces with direct access to storage under the trailer<sup>7</sup>. 1 veranda bar, dark sleeping compartments (extra spacious), dark mattresses, integrated curtains<sup>5</sup>, wardrobe rail