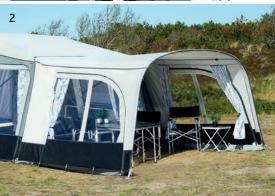

**Passion optional extras for assembly:** Passion Annex with integrated curtains and ventilation<sup>3</sup>, Passion Kitchen Sun Canopy, Passion sun canopy<sup>1</sup> + front<sup>2</sup>

The Passion sun canopy is fastened to the caravan with a zipper and provides plenty of shade and extra covered space. The sides with curtains can easily be zipped on for more shelter.

#### FRONT FOR PASSION SUN CANOPY

The front quickly and easily transforms the Passion sun canopy into a fully integrated awning to create a large and comfortable space. The front has zip-up curtains with mosquito nets for good ventilation.