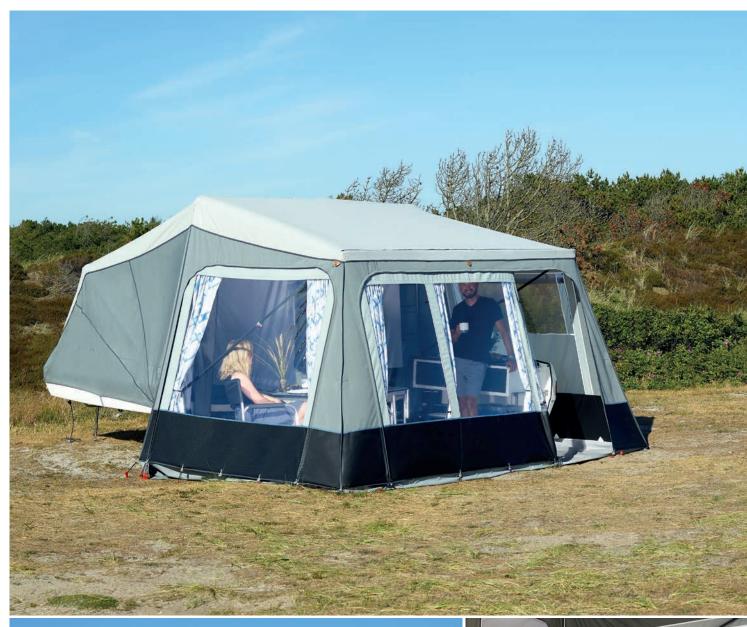

# **CAMP-LET PASSION**

Camp-let Passion gives you unlimited access to venture into the great outdoors and enjoy the breathtaking scenery around you. Passion gives you the feeling of freedom and breathing space. You get a compact yet spacious trailer tent that is easy to erect and has room for the whole family. In short: Camp-let Passion is a faithful companion that makes camping in nature easy.

Passion is a new Camp-let design in fresh new colours: raw and Nordic. The model has been updated with improved ventilation for a more comfortable indoor climate. In other words: An ideal trailer tent for anyone who is passionate about outdoor living. Once you've tried a Camp-let Passion, you can't help but fall in love. Why not give it a go?

Removable/fold-down panels: Front and side panels can be unzipped fully, wardrobe bar

**Special details:** Fixed overhang, good ventilation<sup>8</sup>, new rounded tent design<sup>4</sup>, new alloy rim design, new fender design

**Supplied as standard with:** Pelmet with pockets (net)<sup>6</sup>, closed and open storage spaces with direct access to storage under the trailer<sup>7</sup>. 1 veranda bar, dark sleeping compartments (extra spacious), dark mattresses, integrated curtains<sup>5</sup>, wardrobe rail