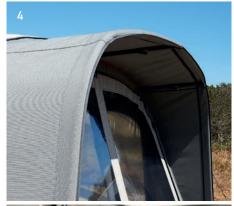

Removable/fold-down panels: Front and side panels can be unzipped fully, wardrobe bar

**Special details:** Fixed overhang, good ventilation<sup>8</sup>, new rounded tent design<sup>4</sup>, new alloy rim design, new fender design