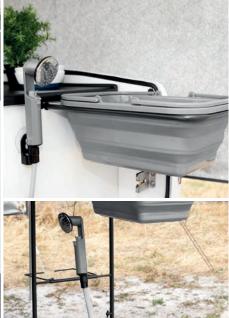

## - plenty of extra kitchen space

If you enjoy preparing an exquisite meal when you're on the road, then Deluxe is the perfect luxury kitchen for you. With Deluxe, you get plenty of workspace, a collapsible sink and two gas burners – everything a gourmet chef needs. The kitchen is designed with functional storage spaces and pull-out drawers for cutlery and other kitchenware. The kitchen includes: collapsible washing-up bowl, collapsible water tank, separate rechargeable water pump with tap and showerhead. If you need even more kitchen space, an extra worktop is available.

The kitchen includes: collapsible washing-up bowl, collapsible water tank, separate rechargeable water pump with tap and showerhead. If you need more kitchen space, an extra worktop is available.

CAMP-LET OPTIONAL EXTRAS