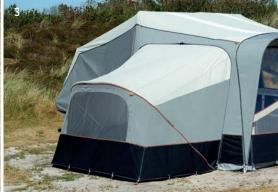

## **PASSION ANNEX**

A spacious extra cabin that can be fastened to either side of the caravan. The Passion annex is made from a waterproof PVC base and has a window with an integrated curtain for ventilation.