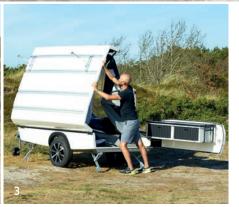

# **CAMP-LET PASSION**

Camp-let Passion gives you unlimited access to venture into the great outdoors and enjoy the breathtaking scenery around you. Passion gives you the feeling of freedom and breathing space. You get a compact yet spacious trailer tent that is easy to erect and has room for the whole family. In short: Camp-let Passion is a faithful companion that makes camping in nature easy.

Passion is a new Camp-let design in fresh new colours: raw and Nordic. The model has been updated with improved ventilation for a more comfortable indoor climate. In other words: An ideal trailer tent for anyone who is passionate about outdoor living. Once you've tried a Camp-let Passion, you can't help but fall in love. Why not give it a go?