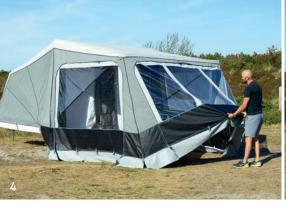

# **CAMP-LET PASSION**

Camp-let Passion gives you unlimited access to venture into the great outdoors and enjoy the breathtaking scenery around you. Passion gives you the feeling of freedom and breathing space. You get a compact yet spacious trailer tent that is easy to erect and has room for the whole family. In short: Camp-let Passion is a faithful companion that makes camping in nature easy.

Passion is a new Camp-let design in fresh new colours: raw and Nordic. The model has been updated with improved ventilation for a more comfortable indoor climate. In other words: An ideal trailer tent for anyone who is passionate about outdoor living. Once you've tried a Camp-let Passion, you can't help but fall in love. Why not give it a go?