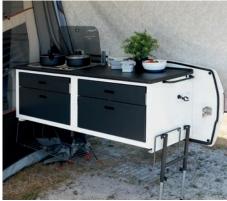

### **ALLROUND KITCHEN**

## - makes it easy to cook on the road

Allround is a functional kitchen with everything you need to prepare a lovely meal on your trip. The kitchen features two gas burners and a large worktop with a collapsible sink to give you room for both preparation and cooking. Under the worktop there is plenty of storage space for tableware and cookware.

The kitchen includes: collapsible washing-up bowl, collapsible water tank, separate rechargeable water pump with tap and showerhead. If you need more kitchen space, an extra worktop is available.

CAMP-LET OPTIONAL EXTRAS