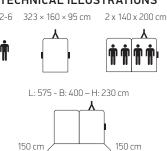

## **TECHNICAL ILLUSTRATIONS**

2-6 323 × 160 × 95 cm 2 x 140 x 200 cm

## **MATERIALS**

Isaroof Light 240 g/m²

Approved total weight: 500 kg Load capacity with brakes: 208 kg Load capacity without brakes: 228 kg CAMP-LET KITCHENS