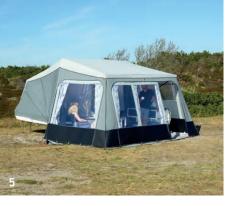

# **CAMP-LET PASSION**

Camp-let Passion gives you unlimited access to venture into the great outdoors and enjoy the breathtaking scenery around you. Passion gives you the feeling of freedom and breathing space. You get a compact yet spacious trailer tent that is easy to erect and has room for the whole family. In short: Camp-let Passion is a faithful companion that makes camping in nature easy.

Passion is a new Camp-let design in fresh new colours: raw and Nordic. The model has been updated with improved ventilation for a more comfortable indoor climate. In other words: An ideal trailer tent for anyone who is passionate about outdoor living. Once you've tried a Camp-let Passion, you can't help but fall in love. Why not give it a go?

Removable/fold-down panels: Front and side panels can be unzipped fully, wardrobe bar

**Special details:** Fixed overhang, good ventilation<sup>8</sup>, new rounded tent design<sup>4</sup>, new alloy rim design, new fender design

**Supplied as standard with:** Pelmet with pockets (net)<sup>6</sup>, closed and open storage spaces with direct access to storage under the trailer<sup>7</sup>. 1 veranda bar, dark sleeping compartments (extra spacious), dark mattresses, integrated curtains<sup>5</sup>, wardrobe rail