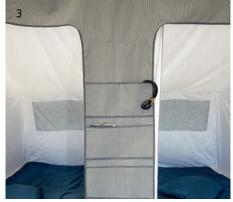

**Supplied as standard with:** Pelmet with pockets (net)<sup>6</sup>, closed and open storage spaces with direct access to storage under the trailer<sup>7</sup>. 1 veranda bar, dark sleeping compartments (extra spacious), dark mattresses, integrated curtains<sup>5</sup>, wardrobe rail