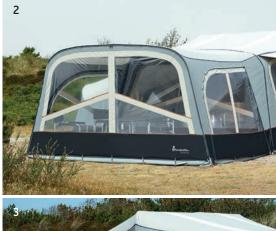

**Passion optional extras for assembly:** Passion Annex with integrated curtains and ventilation<sup>3</sup>, Passion Kitchen Sun Canopy, Passion sun canopy<sup>1</sup> + front<sup>2</sup>

The Passion sun canopy is fastened to the caravan with a zipper and provides plenty of shade and extra covered space. The sides with curtains can easily be zipped on for more shelter.

#### FRONT FOR PASSION SUN CANOPY

The front quickly and easily transforms the Passion sun canopy into a fully integrated awning to create a large and comfortable space. The front has zip-up curtains with mosquito nets for good ventilation.