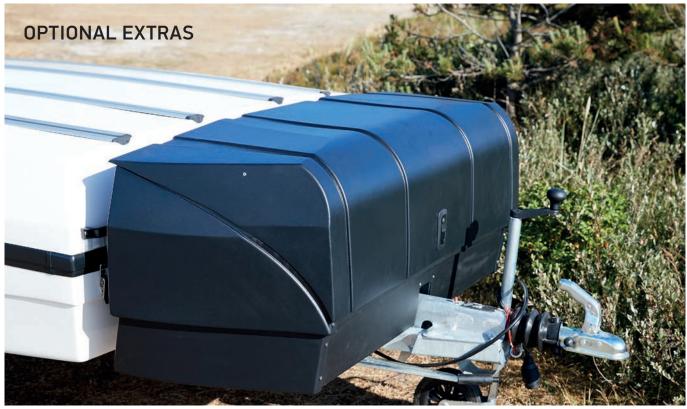

## **CAMP-LET FRONTBOX**

## - extra storage for your trip

Make room for everything you need for your trip with a spacious front box that provides extra storage space. The front box has flexible compartments to make it easy to organise everything just the way you like it. The box is perfect for storing pegs, cables, gas cylinders, ice box and other essentials you need easy access to.

The front box features the same simple, clean lines as the Camp-let, making it a perfect match for your trailer tent. For your peace of mind, the front box can be locked, just like your car and your Camp-let.