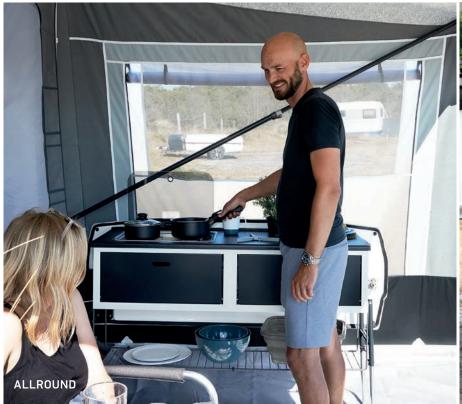

### **ALLROUND KITCHEN**

## - makes it easy to cook on the road

Allround is a functional kitchen with everything you need to prepare a lovely meal on your trip. The kitchen features two gas burners and a large worktop with a collapsible sink to give you room for both preparation and cooking. Under the worktop there is plenty of storage space for tableware and cookware.

The kitchen includes: collapsible washing-up bowl, collapsible water tank, separate rechargeable water pump with tap and showerhead. If you need more kitchen space, an extra worktop is available.

CAMP-LET OPTIONAL EXTRAS