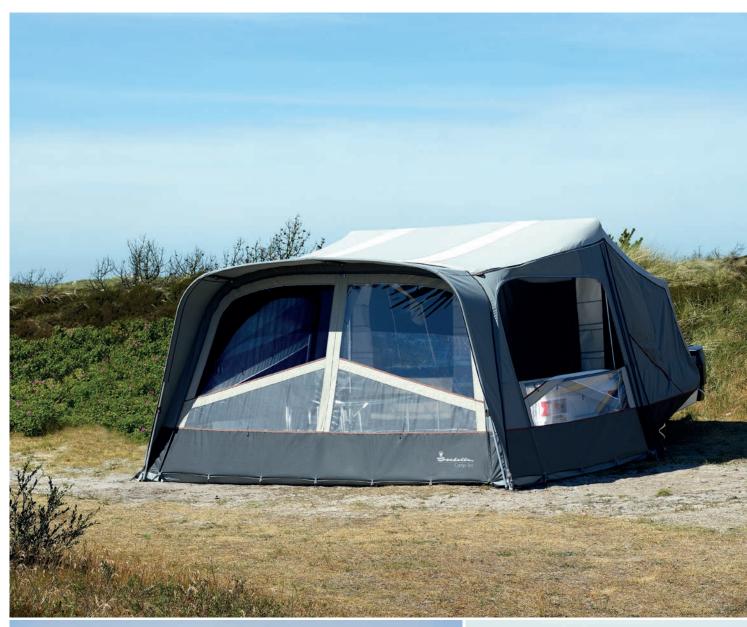

# **CAMP-LET PASSION**

Camp-let Passion gives you unlimited access to venture into the great outdoors and enjoy the breathtaking scenery around you. Passion gives you the feeling of freedom and breathing space. You get a compact yet spacious trailer tent that is easy to erect and has room for the whole family. In short: Camp-let Passion is a faithful companion that makes camping in nature easy.

Passion is a new Camp-let design in fresh new colours: raw and Nordic. The model has been updated with improved ventilation for a more comfortable indoor climate. In other words: An ideal trailer tent for anyone who is passionate about outdoor living. Once you've tried a Camp-let Passion, you can't help but fall in love. Why not give it a go?

Removable/fold-down panels: Front and side panels can be unzipped fully, wardrobe bar

**Special details:** Fixed overhang, good ventilation<sup>8</sup>, new rounded tent design<sup>4</sup>, new alloy rim design, new fender design

**Supplied as standard with:** Pelmet with pockets (net)<sup>6</sup>, closed and open storage spaces with direct access to storage under the trailer<sup>7</sup>. 1 veranda bar, dark sleeping compartments (extra spacious), dark mattresses, integrated curtains<sup>5</sup>, wardrobe rail