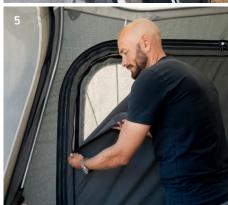

Removable/fold-down panels: Front and side panels can be unzipped fully, wardrobe bar

**Special details:** Fixed overhang, good ventilation<sup>8</sup>, new rounded tent design<sup>4</sup>, new alloy rim design, new fender design

Removable/fold-down panels: Front and side panel can be unzipped fully, wardrobe bar

**Special details:** Good ventilation<sup>7</sup>, new alloy rim design<sup>6</sup>, new fender design

**Supplied as standard with:** Pelmet with pockets (grey)<sup>3</sup>, storage space (black)<sup>4</sup>, 1 veranda pole, sleeping compartments, mattresses, Collage blue curtains<sup>5</sup>, wardrobe bar