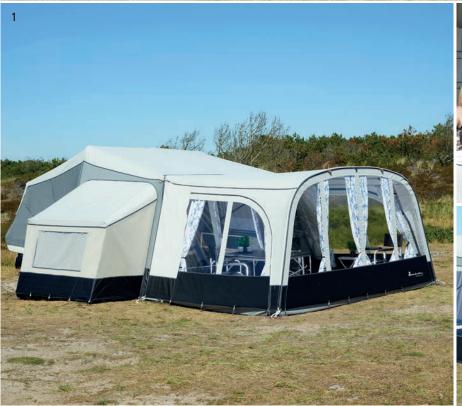

**Passion optional extras for assembly:** Passion Annex with integrated curtains and ventilation<sup>3</sup>, Passion Kitchen Sun Canopy, Passion sun canopy<sup>1</sup> + front<sup>2</sup>

The Passion sun canopy is fastened to the caravan with a zipper and provides plenty of shade and extra covered space. The sides with curtains can easily be zipped on for more shelter.

#### FRONT FOR PASSION SUN CANOPY

The front quickly and easily transforms the Passion sun canopy into a fully integrated awning to create a large and comfortable space. The front has zip-up curtains with mosquito nets for good ventilation.