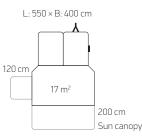

Plus Sand is easily fastened to Camp-let Dream using the roof zipper, and provides a large covered outdoor area with shelter from the wind and shade from the sun. The fixed sides can be zipped up and rolled away to create a more open space.

#### FRONT FOR LIVING PLUS SAND

This front creates a simplified, practical awning for the canopy, giving you a bigger space in the Camp-let Dream. The front also comes with an optional curtain set (Cube Creme or Collage Blue) for both sides of Living Plus Sand and the front.

#### **ANNEX SAND**

The practical Annex Sand gives you space for extra storage or sleeping areas. Annex Sand has a waterproof PVC base and can be closed off from the rest of the caravan tent.











## **TECHNICAL ILLUSTRATIONS**

2-6 323 × 160 × 95 cm 2 x 140 x 200 cm







#### **COLOURS**

Steel Grey

## **MATERIALS**



Isaroof Light 240 g/m²



Approved total weight: 500 kg Load capacity with brakes: 208 kg Load capacity without brakes: 228 kg CAMP-LET KITCHENS







#### **DELUXE KITCHEN**

## - plenty of extra kitchen space

If you enjoy preparing an exquisite meal when you're on the road, then Deluxe is the perfect luxury kitchen for you. With Deluxe, you get plenty of workspace, a collapsible sink and two gas burners – everything a gourmet chef needs. The kitchen is designed with functional storage spaces and pull-out drawers for cutlery and other kitchenware. The kitchen includes: collapsible washing-up bowl, collapsible water tank, separate rechargeable water pump with tap and showerhead. If you need even more kitchen space, an extra worktop is a