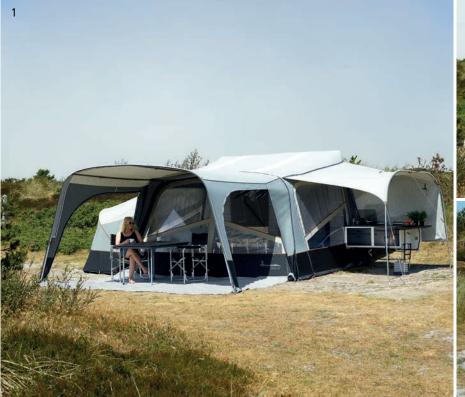

**Passion optional extras for assembly:** Passion Annex with integrated curtains and ventilation<sup>3</sup>, Passion Kitchen Sun Canopy, Passion sun canopy<sup>1</sup> + front<sup>2</sup>

The Passion sun canopy is fastened to the caravan with a zipper and provides plenty of shade and extra covered space. The sides with curtains can easily be zipped on for more shelter.

#### FRONT FOR PASSION SUN CANOPY

The front quickly and easily transforms the Passion sun canopy into a fully integrated awning to create a large and comfortable space. The front has zip-up curtains with mosquito nets for good ventilation.