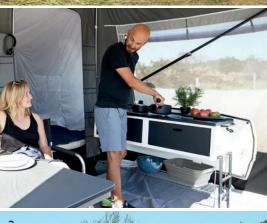

### PASSION KITCHEN SUN CANOPY

Passion comes with an outdoor kitchen as standard. The Passion kitchen sun canopy gives you the optimal outdoor kitchen solution, with shelter from the rain and shade from the sun. It has a curved front and is fastened to the caravan using the roof zipper.