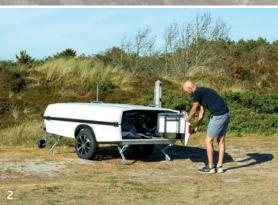

# **CAMP-LET PASSION**

Camp-let Passion gives you unlimited access to venture into the great outdoors and enjoy the breathtaking scenery around you. Passion gives you the feeling of freedom and breathing space. You get a compact yet spacious trailer tent that is easy to erect and has room for the whole family. In short: Camp-let Passion is a faithful companion that makes camping in nature easy.

Passion is a new Camp-let design in fresh new colours: raw and Nordic. The model has been updated with improved ventilation for a more comfortable indoor climate. In other words: An ideal trailer tent for anyone who is passionate about outdoor living. Once you've tried a Camp-let Passion, you can't help but fall in love. Why not give it a go?