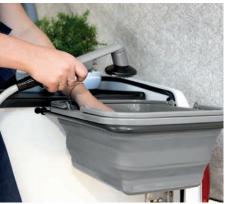

## - plenty of extra kitchen space

If you enjoy preparing an exquisite meal when you're on the road, then Deluxe is the perfect luxury kitchen for you. With Deluxe, you get plenty of workspace, a collapsible sink and two gas burners – everything a gourmet chef needs. The kitchen is designed with functional storage spaces and pull-out drawers for cutlery and other kitchenware. The kitchen includes: collapsible washing-up bowl, collapsible water tank, separate rechargeable water pump with tap and showerhead. If you need even more kitchen space, an extra worktop is available.

The kitchen includes: collapsible washing-up bowl, collapsible water tank, separate rechargeable water pump with tap and showerhead. If you need more kitchen space, an extra worktop is available.

CAMP-LET OPTIONAL EXTRAS