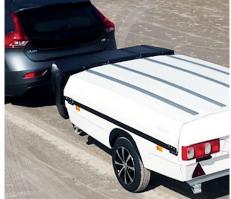

LIGHT WEIGHT ROOF RACK

Creating more space for transporting luggage, using a simple click-on system. Choose large or small.